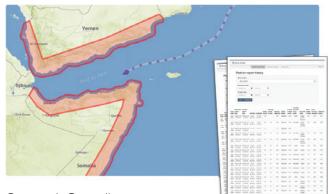

#### Zones

When operating in high-risk areas or under strict conditions and regulations, it is vital that you know where your ships are located in near real-time. That is why FM's advanced zone features allow you to maintain complete situational awareness and manage risk, wherever you are. Zones enable you to:

- Overlay key industry zones on the fleet map
- Create custom operational zones
- · Get notified when a vessel enters or exits a zone
- Automatically increase reporting frequency in designated zones

## Support Compliance

Simplify compliance with conditions of insurance, sanctions regulations, environmental obligations and conservation measures with automatic alerts by email/SMS whenever a ship enters or exits key zones including War Risk, PSSA and MARPOL areas.