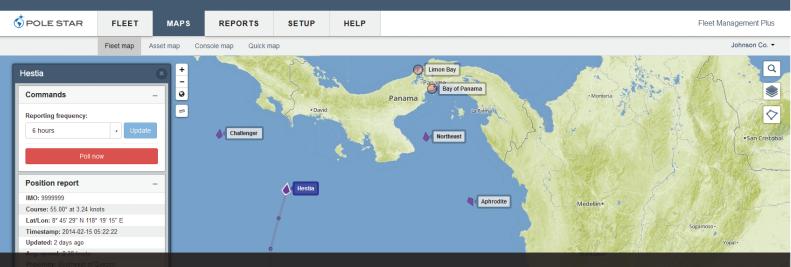

#### Manage Your Fleet

With your entire fleet visible in a single view, FM gives you the information you need to operate your fleet efficiently and effectively. Combining interactive full-screen maps with weather overlays, fleet list, vessel search & locate functionality, a new and improved userinterface plus real-time, on-demand and variable position reporting, FM is the complete monitoring solution for commercial shipowners and operators.

#### Zones

When operating in high-risk areas or under strict conditions and regulations, it is vital that you know where your ships are located in near real-time. That is why FM's advanced zone features allow you to maintain complete situational awareness and manage risk, wherever you are. Zones enable you to: