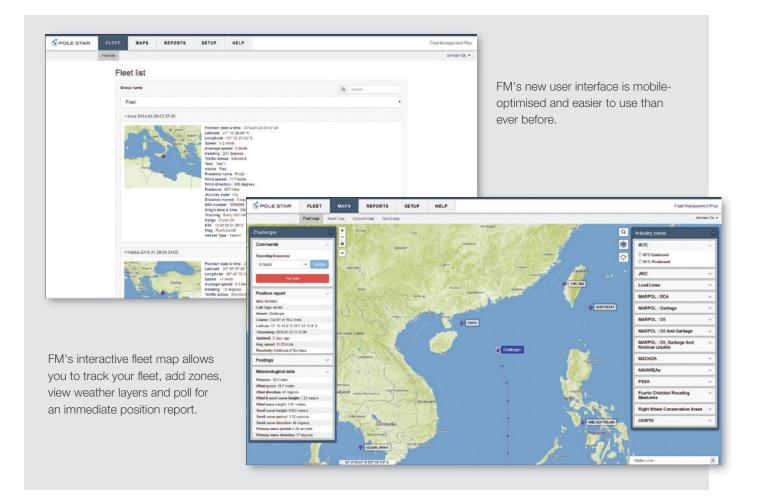

#### Manage Your Fleet

With your entire fleet visible in a single view, FM gives you the information you need to operate your fleet efficiently and effectively. Combining interactive full-screen maps with weather overlays, fleet list, vessel search & locate functionality, a new and improved userinterface plus real-time, on-demand and variable position reporting, FM is the complete monitoring solution for commercial shipowners and operators.

# Four Map Options with Weather Layers

#### Maps

Choose from street, hybrid and satellite maps from Mapbox plus C-Map marine charts.

#### Zones

When operating in high-risk areas or under strict conditions and regulations, it is vital that you know where your ships are located in near real-time. That is why FM's advanced zone features allow you to maintain complete situational awareness and manage risk, wherever you are. Zones enable you to:

- Overlay key industry zones on the fleet map
- Create custom operational zones
- · Get notified when a vessel enters or exits a zone
- Automatically increase reporting frequency in designated zones