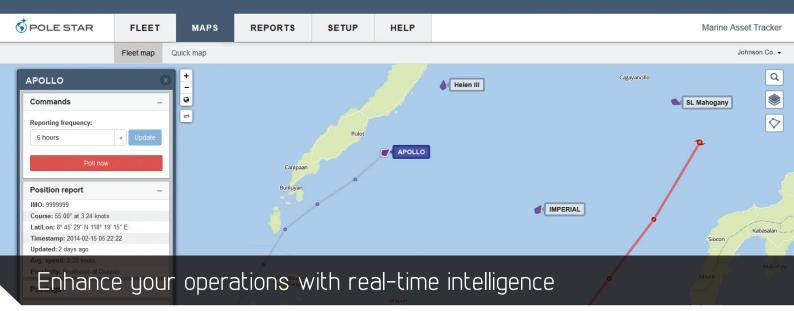

#### Manage Your Fleet

With your entire fleet visible in a single view, MAT gives you the information you need to operate your fleet efficiently and effectively. Combining interactive full-screen maps with weather overlays, fleet list, vessel search and locate functionality, a new user-interface plus real-time, on-demand and variable position reporting, MAT is the complete monitoring solution for operators of tugs & barges, support vessels, fishing vessels and other workboats, as well as rigs, "dead" tows and unattended installations.

#### Maps

Choose from street, hybrid and satellite maps from Mapbox plus C-Map marine charts.

| MAPS             |                                                                                 |
|------------------|---------------------------------------------------------------------------------|
| Full-screen maps | Full-screen interactive maps with easy drag-to-pan and click-to-zoom navigation |
| 4 map options    | Street, hybrid and satellite maps from Mapbox plus C-Map marine charts          |
| Quick search     | Search for a ship to automatically zoom and pan to its location                 |