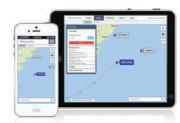

The MAT software solution is web-based and mobile optimised so that you can manage your fleet from your desktop, laptop, tablet, smartphone or any internet-enabled device. Event-based notifications by email or SMS keep you informed, even when you are not logged in.

## MAT is mobile optimised so

Available Anywhere

that you can manage your fleet from your desktop, laptop, tablet, smartphone or any internet-enabled

device. Event-based notifications by email or SMS keep you informed, even when you are not logged in.