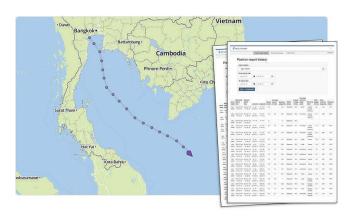

#### Manage Your Fleet

With your entire fleet visible in a single view, MAT gives you the information you need to operate your fleet efficiently and effectively. Combining interactive full-screen maps with weather overlays, fleet list, vessel search and locate functionality, a new user-interface plus real-time, on-demand and variable position reporting, MAT is the complete monitoring solution for operators of tugs & barges, support vessels, fishing vessels and other workboats, as well as rigs, "dead" tows and unattended installations.

#### Compliance Reporting & Evidence

Go back in time and examine the movements of an asset at a specific moment in the past. Download, view, analyse and share current and historical tracking data with your colleagues or for use in arbitration.

#### Monitor Your Fleet

MAT allows you to monitor hours of usage and areas of operation, identify and monitor incidents and download historical position data for use in arbitration.

| REPORTS              |                                                        |
|----------------------|--------------------------------------------------------|
| Downloadable reports | View, download and share your fleet's position history |