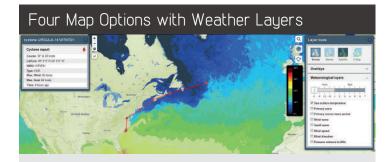

#### Maps

Choose from street, hybrid and satellite maps from Mapbox plus C-Map marine charts.

#### Weather

MAT offers high-quality graphical weather forecast layers so that you can monitor sea conditions and improve safety and efficiency.

Weather layers include:

- Cyclones
- Pressure
- Sea surface temperature
- Wind speed and direction
- Wind and swell wave height
- Primary wave direction

| MAPS             |                                                                                 |
|------------------|---------------------------------------------------------------------------------|
| Full-screen maps | Full-screen interactive maps with easy drag-to-pan and click-to-zoom navigation |
| 4 map options    | Street, hybrid and satellite maps from Mapbox plus C-Map marine charts          |
| Quick search     | Search for a ship to automatically zoom and pan to its location                 |

| LAYERS             |                                                                                                                                                 |
|--------------------|-------------------------------------------------------------------------------------------------------------------------------------------------|
| Zones              | Overlay key industry and custom operational zones on the map                                                                                    |
| Weather            | Overlay weather conditions including: cyclones, sea surface temperature, pressure, wind speed & direction, wave height, wave direction and more |
| Points of interest | Create and display points of interest                                                                                                           |