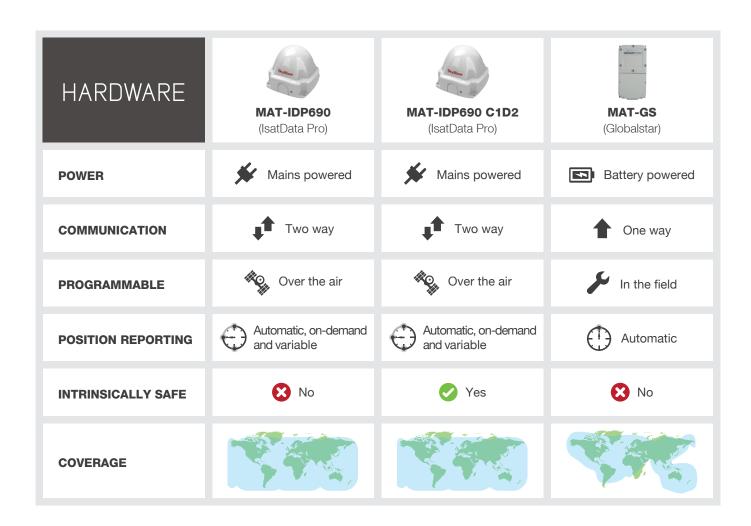

#### Recommended Hardware:

- MAT-IDP690
- MAT-GS

#### Recommended Hardware:

• MAT-IDP690 C1D2

Fishing vessel operators face difficult conditions on a daily basis. That is why MAT offers you rugged tracking devices, real-time tracking, and accurate weather forecasts, all at a low monthly cost.

#### Recommended Hardware:

• MAT-IDP690

| HARDWARE             |                                                                                       |
|----------------------|---------------------------------------------------------------------------------------|
| MAT-IDP690           | Ideal for powered marine assets, tugs, support vessels, workboats and fishing vessels |
| MAT-IDP690 C1D2      | Ideal for drillships, rigs, supply vessels and offshore and oil and gas vessels       |
| MAT-GS               | Ideal for unpowered marine assets, barges, "dead" tows and unattended installations   |
| Backwards compatible | Also compatible with legacy hardware: MAT1, MAT3 and MAT5                             |