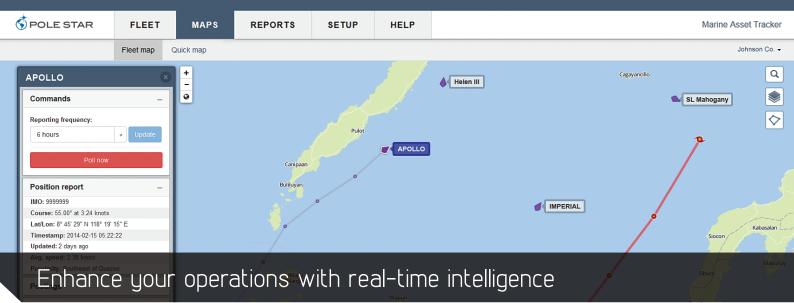

#### Manage Your Fleet

With your entire fleet visible in a single view, MAT gives you the information you need to operate your fleet efficiently and effectively. Combining interactive full-screen maps with weather overlays, fleet list, vessel search & locate functionality, a new and improved user-interface plus real-time, on-demand and variable position reporting, MAT is the complete monitoring solution for operators of tugs & barges, support vessels, fishing vessels and other workboats, as well as rigs, "dead" tows and unattended installations.

#### Maps

Choose from street, hybrid and satellite maps from Mapbox plus C-Map marine charts.

#### Weather

MAT offers high-quality graphical weather forecast layers so that you can monitor sea conditions and improve safety and efficiency.

Weather layers include:

- Cyclones
- Pressure
- Sea surface temperature
- Wind speed and direction
- Wind and swell wave height
- Primary wave direction