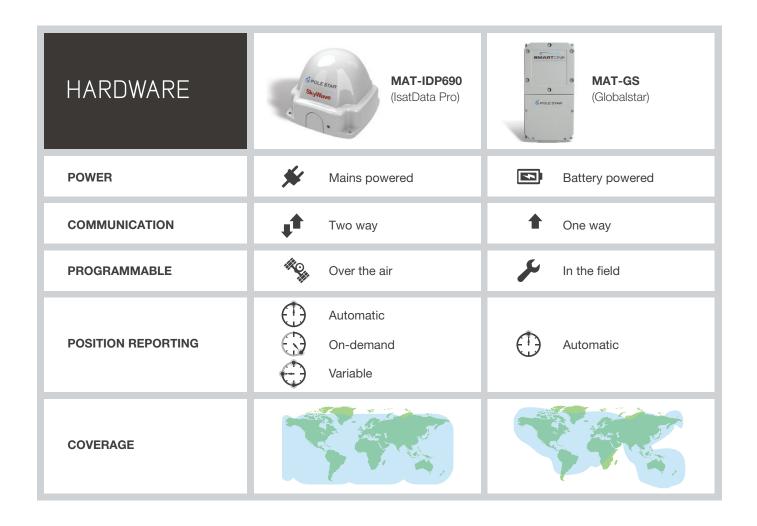

| HARDWARE             |                                                                                       |
|----------------------|---------------------------------------------------------------------------------------|
| MAT-IDP690 New       | Ideal for powered marine assets, tugs, support vessels, workboats and fishing vessels |
| MAT-GS New           | Ideal for unpowered marine assets, barges, "dead" tows and unattended installations   |
| Backwards compatible | Also compatible with legacy hardware: MAT1, MAT3 and MAT5                             |